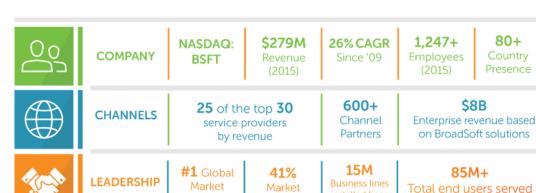

# 2 Hosted Voice

+08

Country

Presence

\$8B

installed base

(Q4 2016)

Used by 25 out of 30 Global Service Providers **Integrated into Cisco in 2018** Over 19 Million Users Worldwide 60% Global Traffic share with Cisco **Dual Mirrored Platform for Highest Reliability** ISO9001, 27001 Accredited for Security No.1 Platform Worldwide **Premium Integrated Features** 