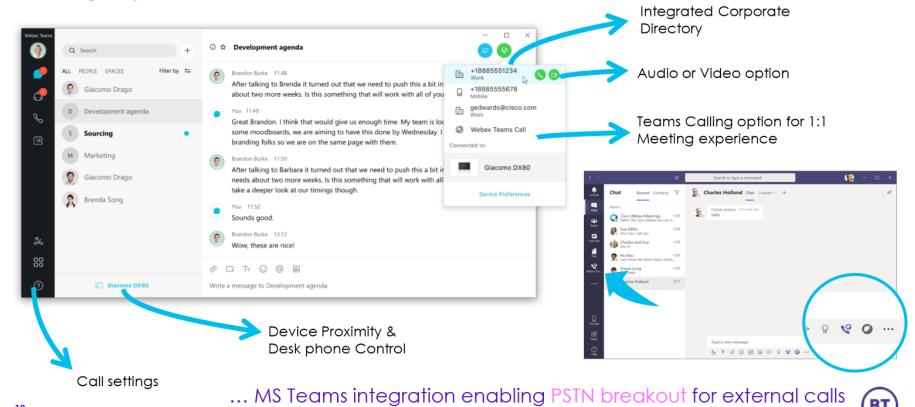

### Calling Experience in Teams

12

#### **Key features of Cisco Webex**

Cisco Webex isn't just a fancy toy; it adds real value to the businesses that use it. Below are just a few of its benefits:

- High-definition video conferencing with support for up to 1,000 users at a time.
- Collaborative spaces where users can share files, links, messages and other useful resources.
- High-quality voice calls thanks to noise-cancelling technology.
- Total mobility, thanks to apps for desktop computers, laptops, smartphones and tablets. So being out of the office doesn't mean being unavailable.
- Cloud-based business continuity for if and when disaster strikes.
- Third-party integration with solutions from companies like Microsoft, Google, Apple and Salesforce.
- MS Teams integration is built in across all packages, making external PSTN breakout calls via Cisco Webex possible.
- An improved experience, compared to our old app, Office UC, which only offered IP calling and instant messaging.