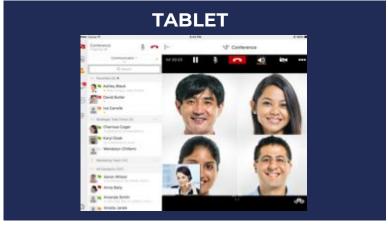

#### **Key features of Cisco Webex**

Cisco Webex isn't just a fancy toy; it adds real value to the businesses that use it. Below are just a few of its benefits:

- High-definition video conferencing with support for up to 1,000 users at a time.
- Collaborative spaces where users can share files, links, messages and other useful resources.
- High-quality voice calls thanks to noise-cancelling technology.
- Total mobility, thanks to apps for desktop computers, laptops, smartphones and tablets. So being out of the office doesn't mean being unavailable.
- Cloud-based business continuity for if and when disaster strikes.
- Third-party integration with solutions from companies like Microsoft, Google, Apple and Salesforce.
- MS Teams integration is built in across all packages, making external PSTN breakout calls via Cisco Webex possible.
- An improved experience, compared to our old app, Office UC, which only offered IP calling and instant messaging.