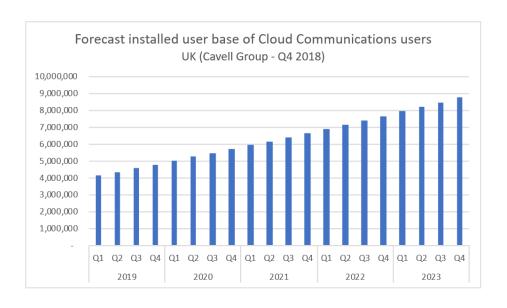

ntroducing 2C HOSTED VOICE**

Giving Power to Your Voice



2 Hosted Voice The Most Powerful Telephony Platform In The UK





#### **ABOUT 2CONNECT**

- Over 20 Years Experience
- Cloud First Strategy
- Over 20,000+ UC Users
- On Net
- ISO9001, 27001 Accredited

#### THE PLATFORM

- Flexible
- Scalable
- Feature Rich

- Reliable
- Cost Effective
- Always up to Date



Certificate Number 9963 ISO 9001, ISO 27001











# 2 Hosted Voice

+08

Country

Presence

\$8B

installed base

(Q4 2016)



Used by 25 out of 30 Global Service Providers **Integrated into Cisco in 2018** Over 19 Million Users Worldwide 60% Global Traffic share with Cisco **Dual Mirrored Platform for Highest Reliability** ISO9001, 27001 Accredited for Security No.1 Platform Worldwide **Premium Integrated Features** 





Leader

Share





| Site features       |                        |                |                            |
|---------------------|------------------------|----------------|----------------------------|
| Time of Day Routing | Holiday/Time Schedules | Hunt Groups    | Auto Attendant / IVR       |
| Call Queuing        | Group Paging           | Pick Up Groups | <b>Business Continuity</b> |

| <b>Employee Features</b> |                 |                         |                   |
|--------------------------|-----------------|-------------------------|-------------------|
| Voicemail to Email       | Mobile Twinning | Mobile Softphone        | Instant Messaging |
| PC Softphone             | Call Fowarding  | Hold, Transfer, Consult | Presence          |

| Upgrade Options    |