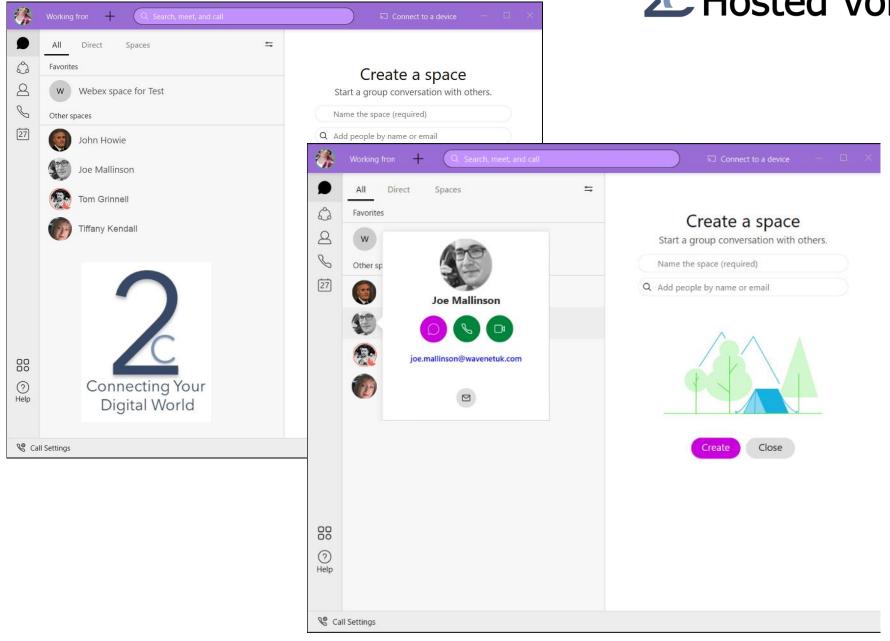

range of packages to suit different customers.

### What's in the packages?

#### Softphone

- IP voice calls over the robust BroadWorks platform.
- Softphone app for PCs and mobile devices.

#### Basic

## Everything included in **Softphone** package plus:

- instant messaging
- screen sharing
- · file sharing
- · whiteboarding.

#### Standard

## Everything included in Basic package plus:

- high-definition video conferencing for up to 25 people
- · multi-party chat
- desktop or application sharing
- external guests in meetings
- · personal meeting rooms.

#### **Premium**

## Everything included in Standard package plus:

- meeting recording
- · remote desktop control
- · presenter controls
- recording transcription services
- meetings for up to 1,000 people, with enhanced features.





### Calling Experience in Teams

12







#### **Key features of Cisco Webex**

Cisco Webex isn't just a fancy toy; it adds real value to the businesses that use it. Below are just a few of its benefits:

- High-definition video conferencing with support for up to 1,000 users at a time.
- Collaborative spaces where users can share files, links, messages and other useful resources.
- High-quality voice calls thanks to noise-cancelling technology.
- Total mobility, thanks to apps for desktop computers, laptops, smartphones and tablets. So being out of the office doesn't mean being unavailable.
- Cloud-based business continuity for if and when disaster strikes.
- Third-party integration with solutions from companies like Microsoft, Google, Apple and Salesforce.
- MS Teams integration is bu