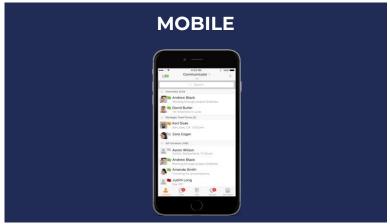

#### **Key features of Cisco Webex**

Cisco Webex isn't just a fancy toy; it adds real value to the businesses that use it. Below are just a few of its benefits:

- High-definition video conferencing with support for up to 1,000 users at a time.
- Collaborative spaces where users can share files, links, messages and other useful resources.
- High-quality voice calls thanks to noise-cancelling technology.
- Total mobility, thanks to apps for desktop computers, laptops, smartphones and tablets. So being out of the office doesn't mean being unavailable.
- Cloud-based business continuity for if and when disaster strikes.
- Third-party integration with solutions from companies like Microsoft, Google, Apple and Salesforce.
- MS Teams integration is built in across all packages, making external PSTN breakout calls via Cisco Webex possible.
- An improved experience, compared to our old app, Office UC, which only offered IP calling and instant messaging.