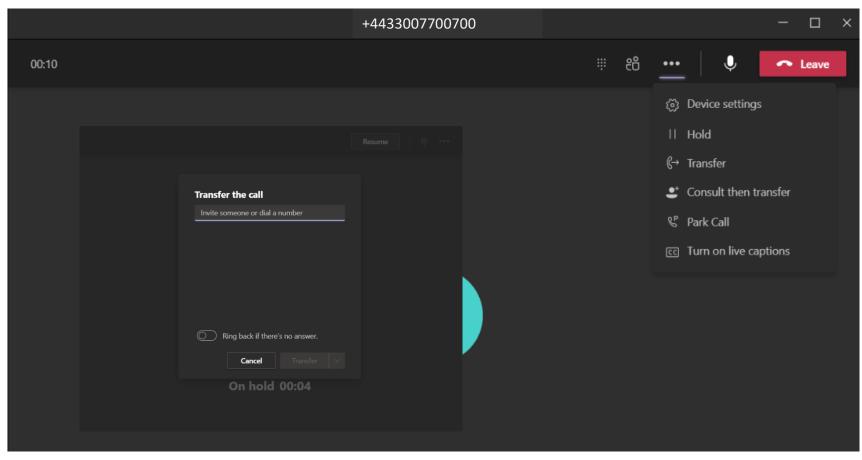

# **Call Control from anywhere**

# Work from anywhere

## **WORK FROM ANYWHERE**