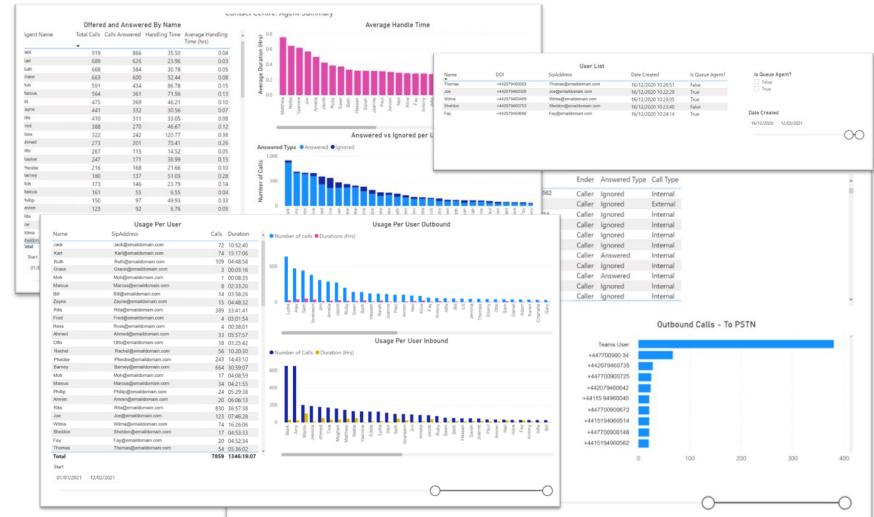

| Pro                     |            |
|-------------------------|------------|
| Skills Based Call Queue | Wallboard  |
| Supervisor View         | Data Query |
| CRM Integration         | Power BI   |