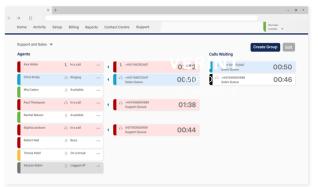

### Supervise from anywhere

# **Monitor from anywhere**

2Connect Teams Voice supports 1000's of UK Business communication needs.

From large corporate and enterprise to SME, our hosted voice platform is scalable and flexible to support your business.