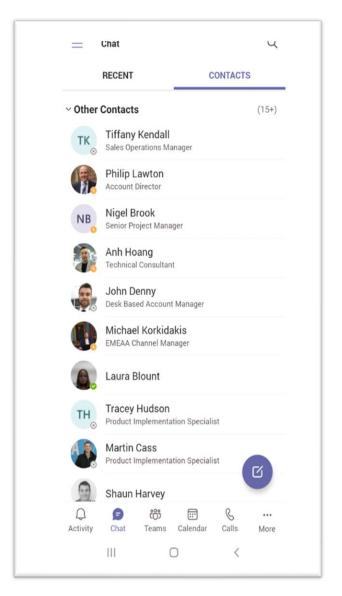

### **Routing to User Client**

| Calls      |           |  |
|------------|-----------|--|
| & S        | peed dial |  |
| <b>●</b> C | ontacts   |  |
| (L) H      | istory    |  |
| ₪ V        | oicemail  |  |