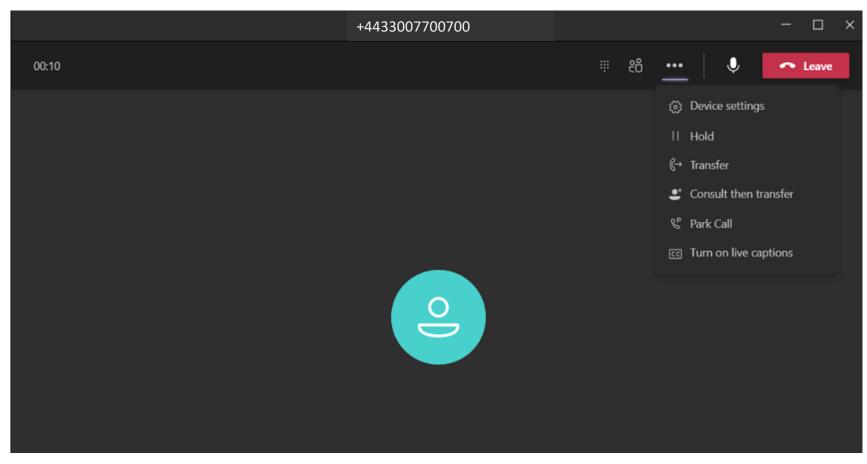

# **Call Control from anywhere**

# Work from anywhere

## **WORK FROM ANYWHERE**