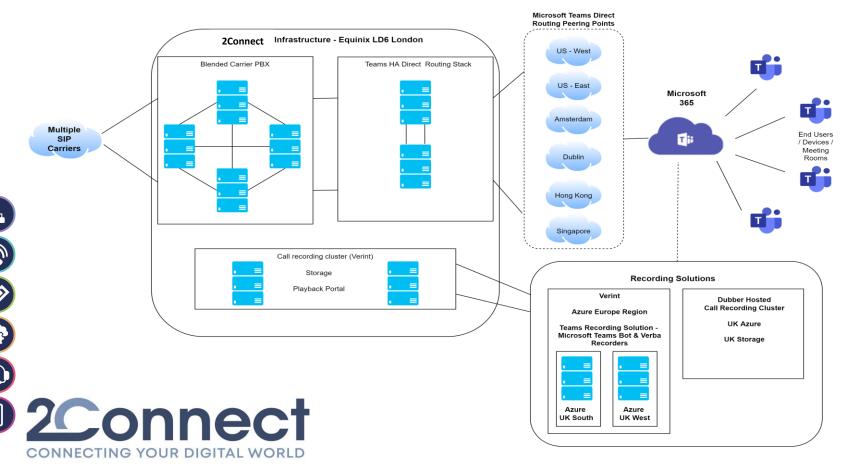

### **Microsoft Teams Direct Routing from 2Connect**

Converging your Voice with your IT for a complete Unified Comms solution.

20

00:59

00:04

### **2C Teams Voice - Unified Call recording**

Dubber & Verba are fully integrated with Microsoft Teams to provide a flexible, secure and automated solution within the network with unlimited scalability