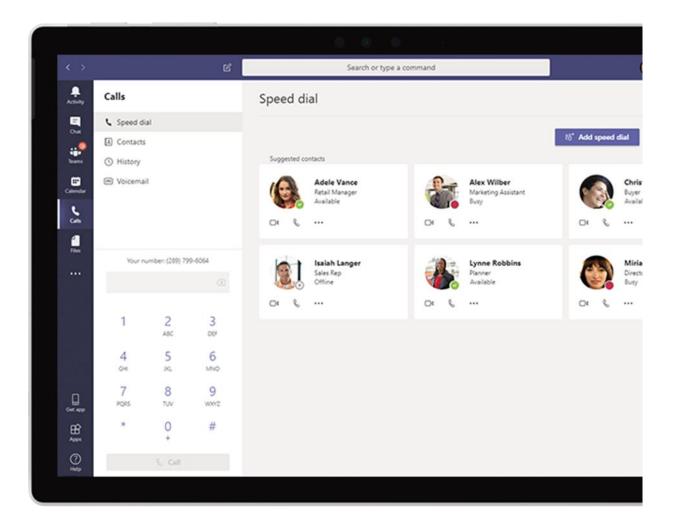

### **Routing to User Client**

| Calls      |           |  |
|------------|-----------|--|
| & S        | peed dial |  |
| <b>●</b> C | ontacts   |  |
| (L) H      | istory    |  |
| ₪ V        | oicemail  |  |