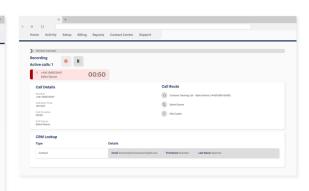

### Supervise from anywhere

# **Monitor from anywhere**

2Connect Teams Voice supports 1000's of UK Business communication needs.

From large corporate and enterprise to SME, our hosted voice platform is scalable and flexible to support your business.