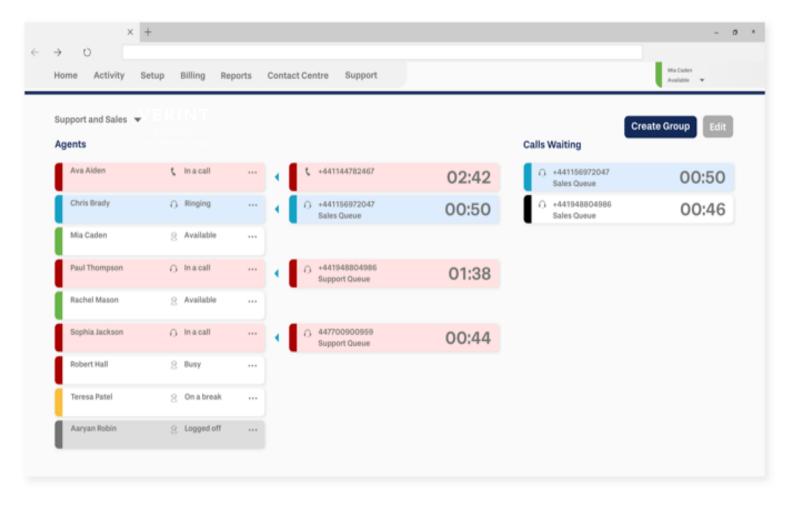

### Supervise from anywhere

# **Monitor from anywhere**

2Connect Teams Voice supports 1000's of UK Business communication needs.

From large corporate and enterprise to SME, our hosted voice platform is scalable and flexible to support your business.