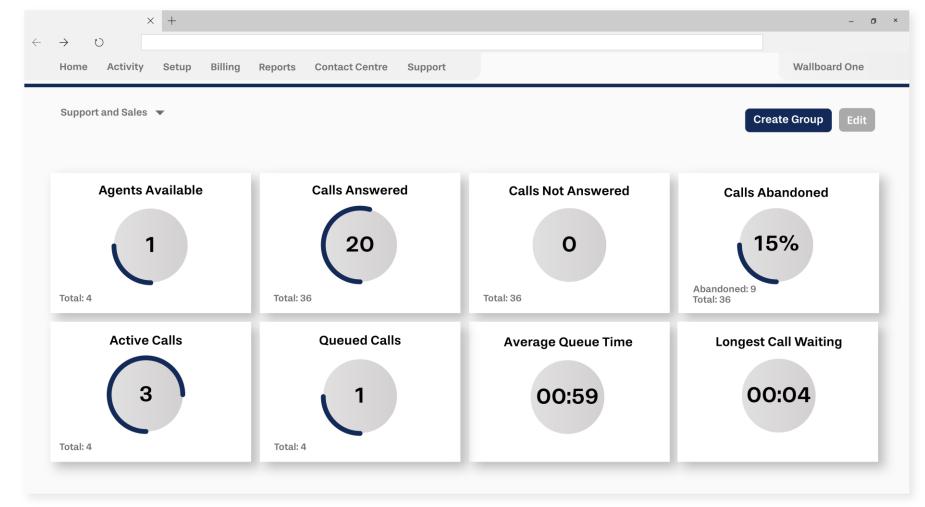

### **Microsoft Teams Direct Routing from 2Connect**

Converging your Voice with your IT for a complete Unified Comms solution.

20

00:59

00:04