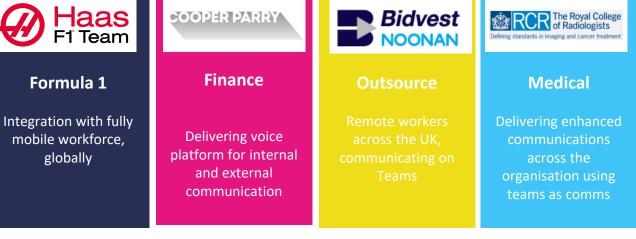

here**









# Work from anywhere











## **WORK FROM ANYWHERE**









### **2C Teams Voice - Unified Call recording**

Dubber & Verba are fully integrated with Microsoft Teams to provide a flexible, secure and automated solution within the network with unlimited scalability

### A critical capability













Multi-function: satisfies all use cases – from listening to recordings to beautiful transcriptions, notifications and real-time search

















# Work from anywhere















### Supervise from anywhere













# **Monitor from anywhere**













2Connect Teams Voice supports 1000's of UK Business communication needs.

From large corporate and enterprise to SME, our hosted voice platform is scalable and flexible to support your business.